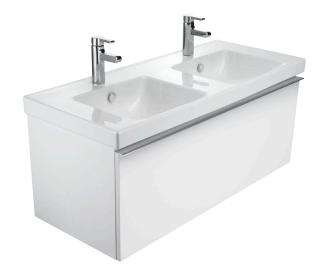

## Reach 1170 mm Base Unit Including 1200 mm Vanity Top

Reach offers a combination of striking contemporary design and a range of practical, solution-driven products to meet the demands of the modern bathroom. Designed with a subtle fusion of curves and angles, the Reach collection provides compact and standard-size pieces as well as vanity tops with co-ordinating washstands.

**Product** 4032W Reach base unit

1170 mm x 485 mm x 450 mm

Colours/finishes White (-HU), Grey Anthracite (-442),

Dark Oak (-NR)

Weight (kg) 24

**Fixings** Fixings not included

(It is the responsibility of the installer