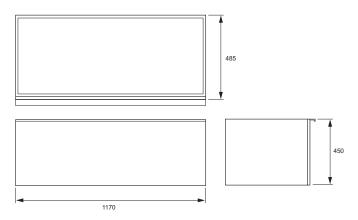

## **Dimensions (mm)**

Furniture Care: Although designed for bathroom use, as with all products, this cabinet will deteriorate if subjected to excessive water spillage or condensation. It is highly recommended that the bathroom is well ventilated using a suitable extractor fan. Any water spills must be mopped dry after use. Cleaning materials containing

**Product** 4032W Reach base unit

1170 mm x 485 mm x 450 mm

Colours/finishes White (-HU), Grey Anthracite (-442),

Dark Oak (-NR)

Weight (kg) 24

**Fixings** Fixings not included

(It is the responsibility of the installer